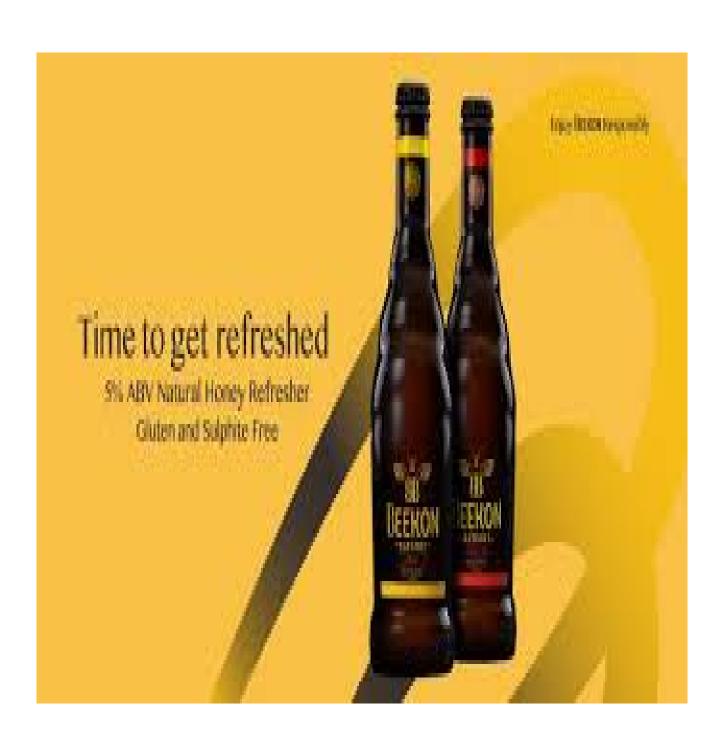

#### Company address

1 Orchard way, Beaumont Avenue, Churchtown, Dublin 14, dublin, Dublin

beekonbatches.com

Channel:

Foodservice

Retail

Founded in Nov 2017, entirely new alcohol category, Honey Refresher. 100%natural only containing honey, water and Yeast. 3 flavors available classic, ginger & lime, Sea salt and lemon. The drink is packages in a beehive inspired bottle. Launching in jan 2019 across Dublin & Belfast pubs and hotels. Hope to extend to US, UK & Europe by mid 2019. Beekon has a distribution agreement with Britvic and will be manufactured by Altech Bev Division.

# Why Us

Made using the most natural of ingredients, Honey, Water, Yeast infused with fresh additions such as lemon, lime or ginger.