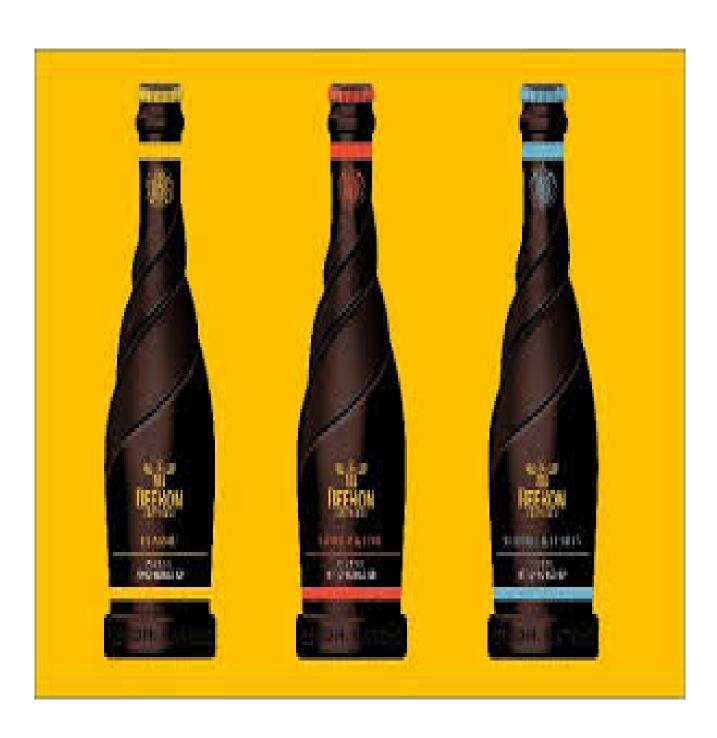

# Our product range

Beekon Original
Beekon Ginger and Lime
Elderflower and Lemon
Seabreeze