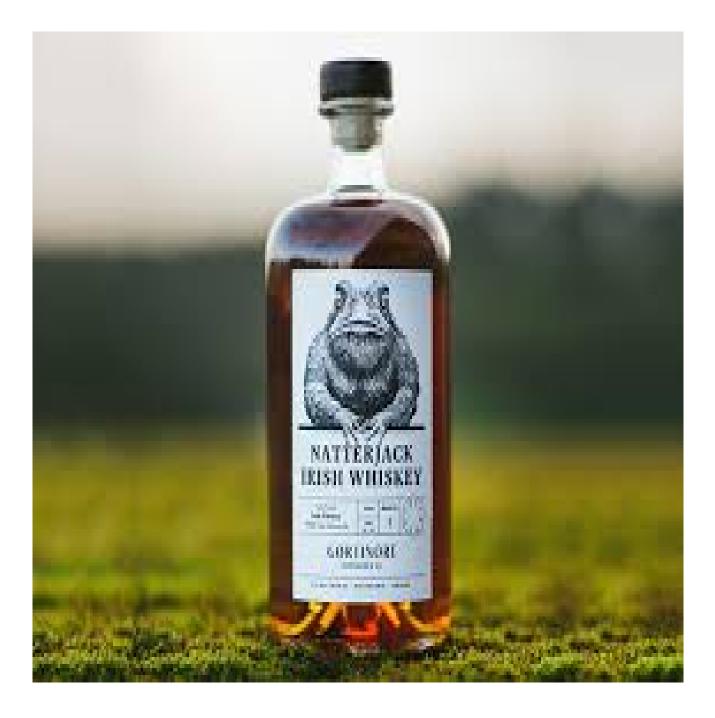

## Why Us

The Natterjack is the only toad native to Ireland. While all around it are hopping, it walks. It chooses its own course. Thanks to an adventurous spirit and ability to roam, it shows up in the most unlikely of places, not unlike the Irish. Our whiskey is an affectionate tribute to the Natterjack, as our story is also one of endless adventure. This is an extraordinary whiskey for those who do things their own way.

### Our product range

NatterJack Irish Whiskey