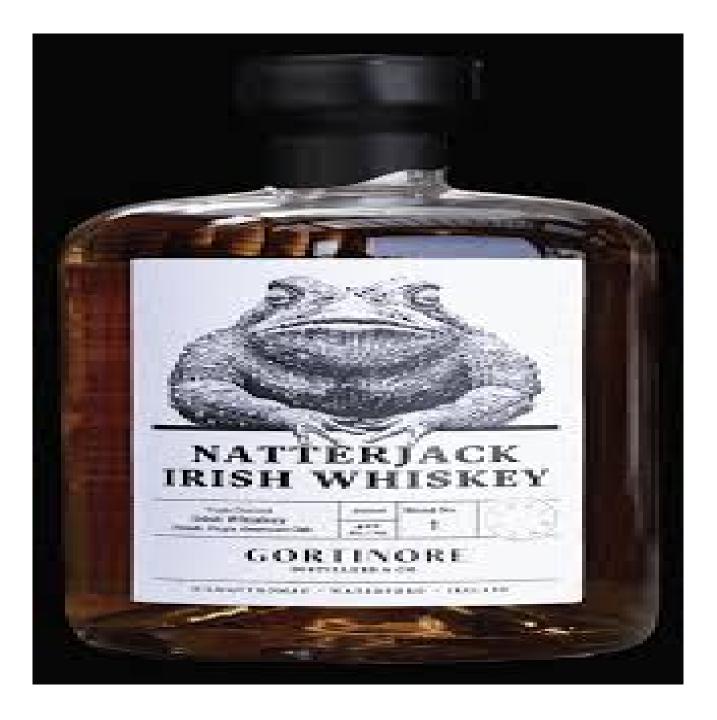

## Why Us

The Natterjack is the only toad native to Ireland. While all around it are hopping, it walks. It chooses its own course. Thanks to an adventurous spirit and ability to roam, it shows up in the most unlikely of places, not unlike the Irish. Our whiskey is an affectionate tribute to the Natterjack, as our story is also one of endless adventure. This is an extraordinary whiskey for those who do things their own way.

### Our product range

NatterJack Irish Whiskey