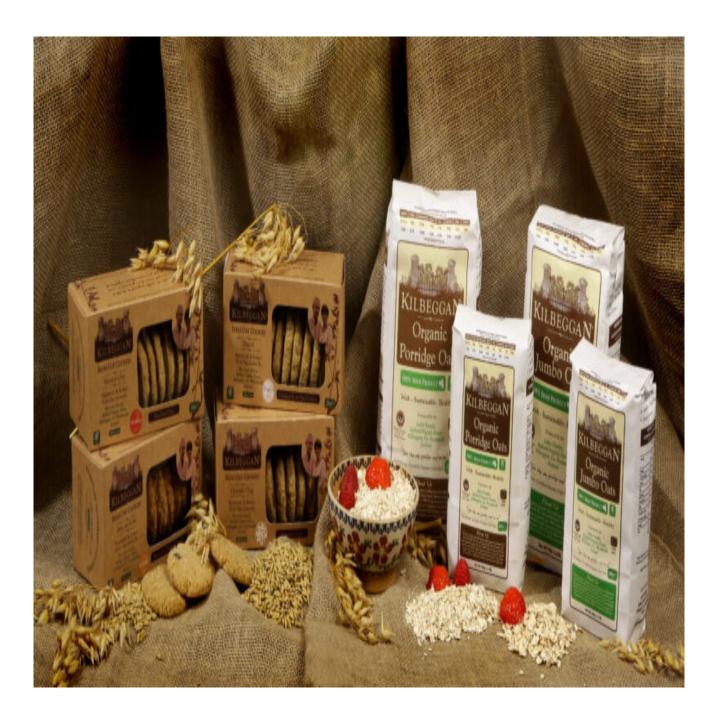

# Our product range

Kilbeggan Organic Porridge Oats Regular Flake Kilbeggan Organic Porridge Oats Jumbo Flake Kilbeggan Handmade Oat Cookies Original Kilbeggan Handmade Oat Cookies Choc Chip Kilbeggan Handmade Oat Cookies Hazelnut Chip Kilbeggan Handmade Oat Cookies Dulce de Leche Kilbeggan Irish Organic Porridge Bread Mix Seed Kilbeggan Irish Organic Porridge Bread Mix Fruit "Kilbeggan Organic Porridge Oats 1kg Regular Kilbeggan Organic Porridge Oats 1kg Jumbo Kilbeggan Organic Porridge Oats 3kg Regular

Kilbeggan Handmande Oat Cookies - Original Kilbeggan Handmande Oat Cookies - Choc Chip Kilbeggan Handmande Oat Cookies - Dulce De Leche Kilbeggan Handmande Oat Cookies - Hazelnut chip

Kilbeggan Organic Porridge Bread Mix - Seed"