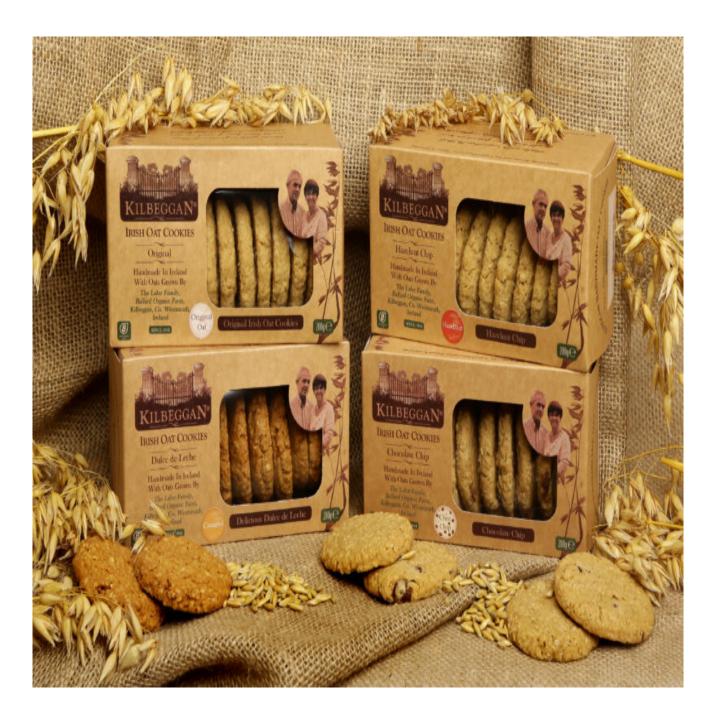

# Our product range

Kilbeggan Organic Porridge Oats Regular Flake Kilbeggan Organic Porridge Oats Jumbo Flake Kilbeggan Handmade Oat Cookies Original Kilbeggan Handmade Oat Cookies Choc Chip Kilbeggan Handmade Oat Cookies Hazelnut Chip Kilbeggan Handmade Oat Cookies Dulce de Leche Kilbeggan Irish Organic Porridge Bread Mix Seed Kilbeggan Irish Organic Porridge Bread Mix Fruit "Kilbeggan Organic Porridge Oats 1kg Regular Kilbeggan Organic Porridge Oats 1kg Jumbo Kilbeggan Organic Porridge Oats 3kg Regular

Kilbeggan Handmande Oat Cookies - Original Kilbeggan Handmande Oat Cookies - Choc Chip Kilbeggan Handmande Oat Cookies - Dulce De Leche Kilbeggan Handmande Oat Cookies - Hazelnut chip

Kilbeggan Organic Porridge Bread Mix - Seed"