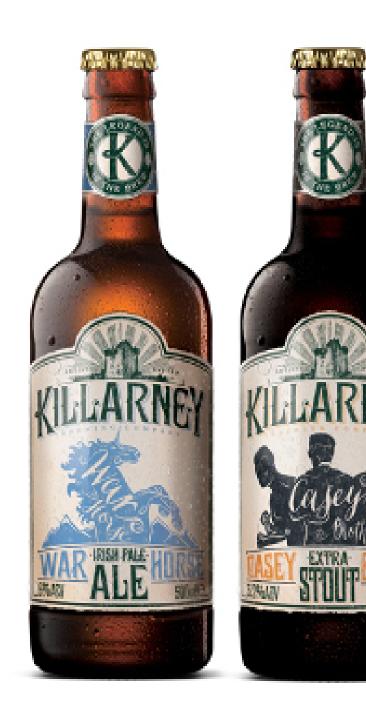

## Our product range

Devil's Helles - Lager

Golden Spear - Blonde Ale

Scarlet Pimpernel - IPA

Casey Brothers - Extra Stout

Rutting Red - Irish Red Ale

Spailpín Saison - Belgian Farmhouse Ale

Brazen Banshee - Oktoberfest Märzen