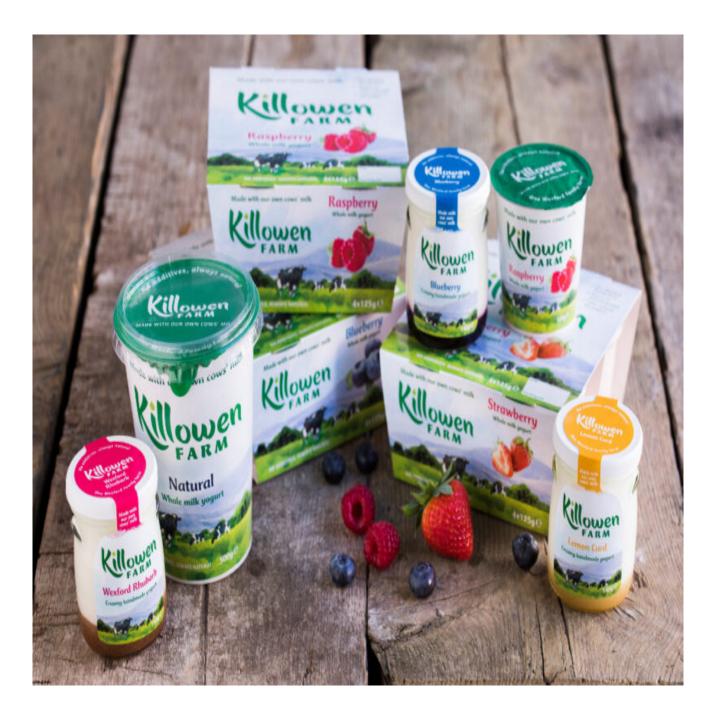

#### Our product range

Killowen Farm Glass Jars 140g Flavours Include: Strawberry Raspberry Wexford Blackcurrant Wexford Rhubarb Lemon Curd Greek Style Natural Blueberry

Killowen Farm 500g Glass Jar: Raspberry Wexford Rhubarb Wexford Blackcurrant Christmas Cranberry and Orange

Killowen Farm 135g Plastic Tub: Strawberry Raspberry Blueberry Forest Fruit Hazelnut

Natural

Food Service Range - 2lt / 5lt / 10lt Tubs: Natural Strawberry Raspberry Vanilla Greek Style Natural