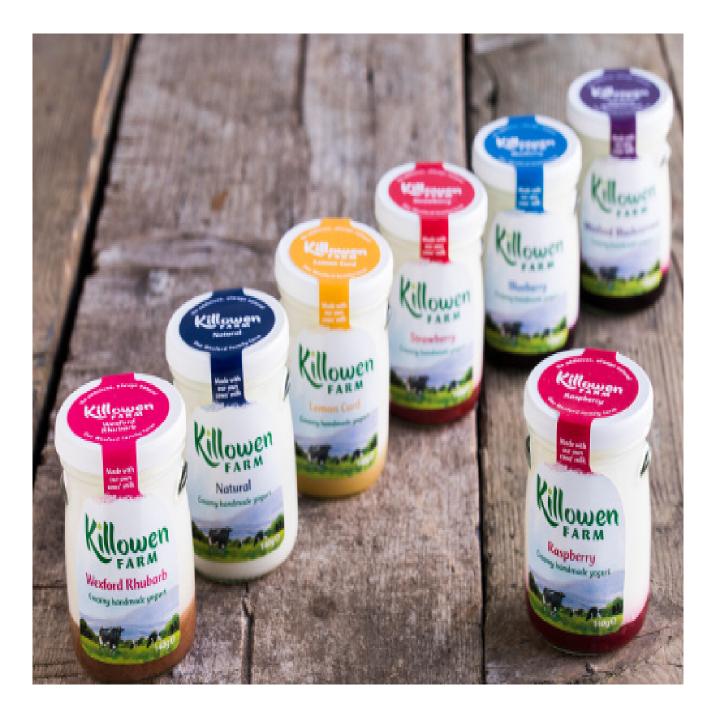

#### Our product range

Killowen Farm Glass Jars 140g Flavours Include: Strawberry Raspberry Wexford Blackcurrant Wexford Rhubarb Lemon Curd Greek Style Natural Blueberry

Killowen Farm 500g Glass Jar: Raspberry Wexford Rhubarb Wexford Blackcurrant Christmas Cranberry and Orange

Killowen Farm 135g Plastic Tub: Strawberry Raspberry Blueberry Forest Fruit Hazelnut

Natural

Food Service Range - 2lt / 5lt / 10lt Tubs: Natural Strawberry Raspberry Vanilla Greek Style Natural