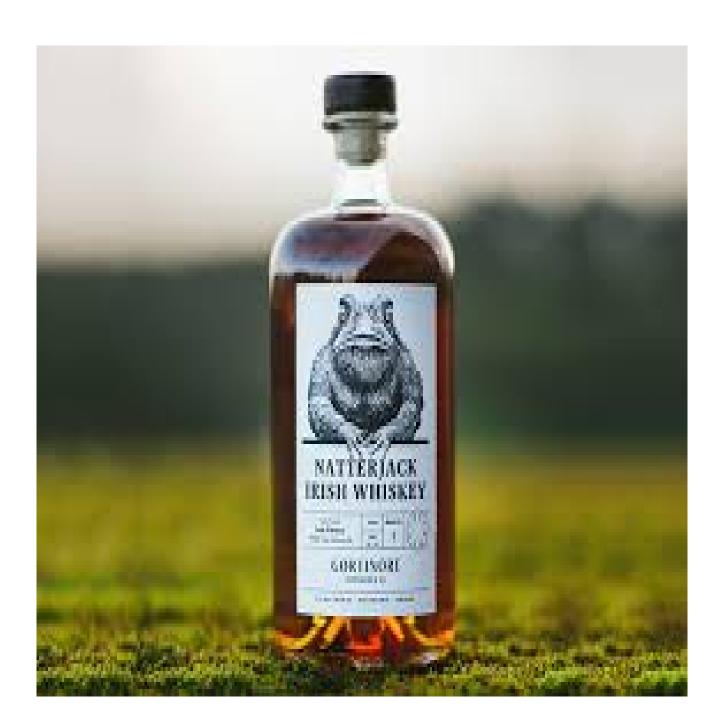

## Why Us

The Natterjack is the only toad native to Ireland. While all around it are hopping, it walks. It chooses its own course. Thanks to an adventurous spirit and ability to roam, it shows up in the most unlikely of places, not unlike the Irish. Our whiskey is an affectionate tribute to the Natterjack, as our story is also one of endless adventure. This is an extraordinary whiskey for those who do things their own way.

## Our product range