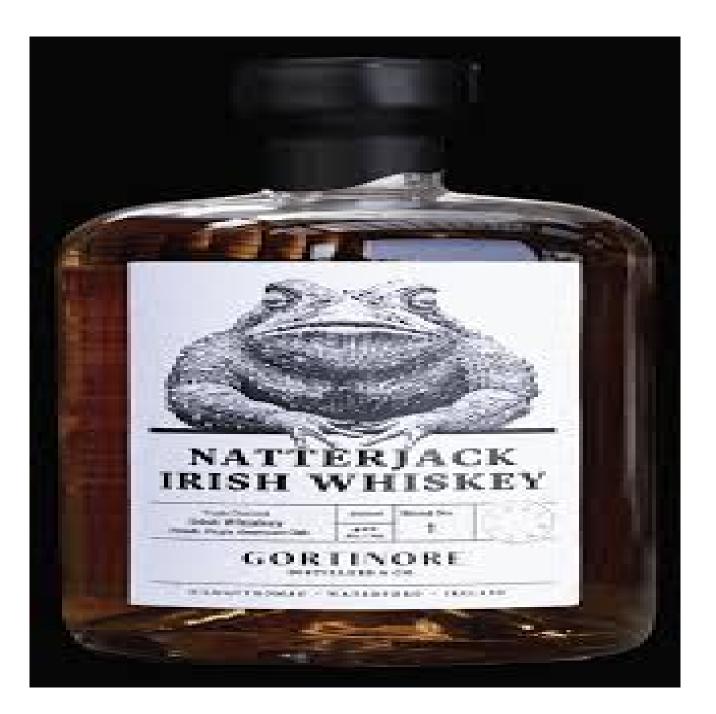

## Why Us

The Natterjack is the only toad native to Ireland. While all around it are hopping, it walks. It chooses its own course. Thanks to an adventurous spirit and ability to roam, it shows up in the most unlikely of places, not unlike the Irish. Our whiskey is an affectionate tribute to the Natterjack, as our story is also one of endless adventure. This is an extraordinary whiskey for those who do things their own way.

## Our product range