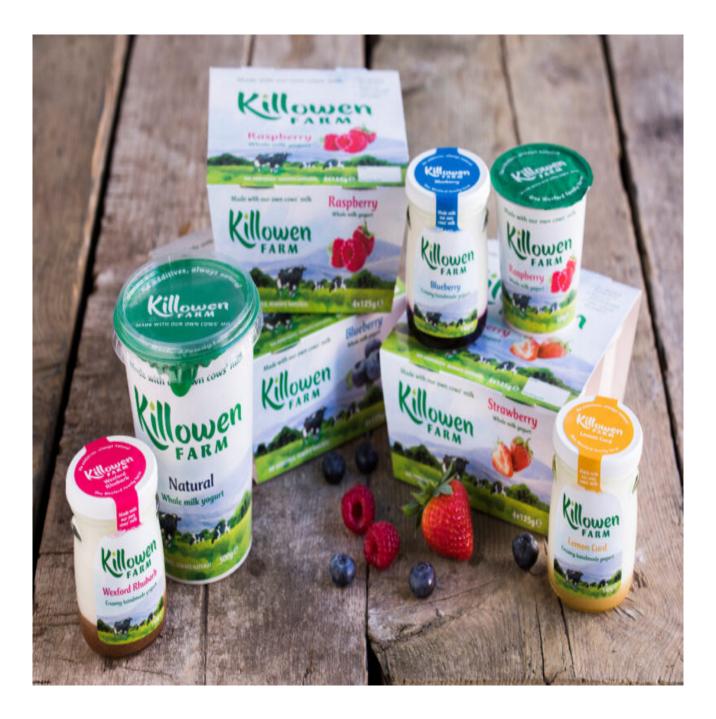

### Our product range

Killowen Farm Glass Jars 140g Flavours Include: Strawberry Raspberry Wexford Blackcurrant Wexford Rhubarb Lemon Curd Greek Style Natural Blueberry

Killowen Farm 500g Glass Jar: Raspberry Wexford Rhubarb Wexford Blackcurrant Christmas Cranberry and Orange

Killowen Farm 135g Plastic Tub: Strawberry Raspberry Blueberry Forest Fruit Hazelnut

Natural

Food Service Range - 2lt / 5lt / 10lt Tubs: Natural Strawberry Raspberry Vanilla Greek Style Natural