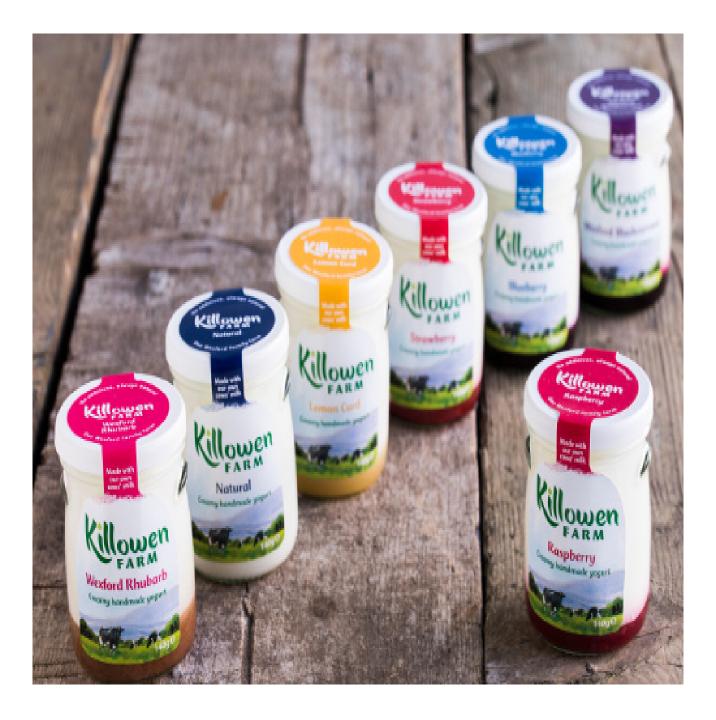

### Our product range

Killowen Farm Glass Jars 140g Flavours Include: Strawberry Raspberry Wexford Blackcurrant Wexford Rhubarb Lemon Curd Greek Style Natural Blueberry

Killowen Farm 500g Glass Jar: Raspberry Wexford Rhubarb Wexford Blackcurrant Christmas Cranberry and Orange

Killowen Farm 135g Plastic Tub: Strawberry Raspberry Blueberry Forest Fruit Hazelnut

Natural

Food Service Range - 2lt / 5lt / 10lt Tubs: Natural Strawberry Raspberry Vanilla Greek Style Natural