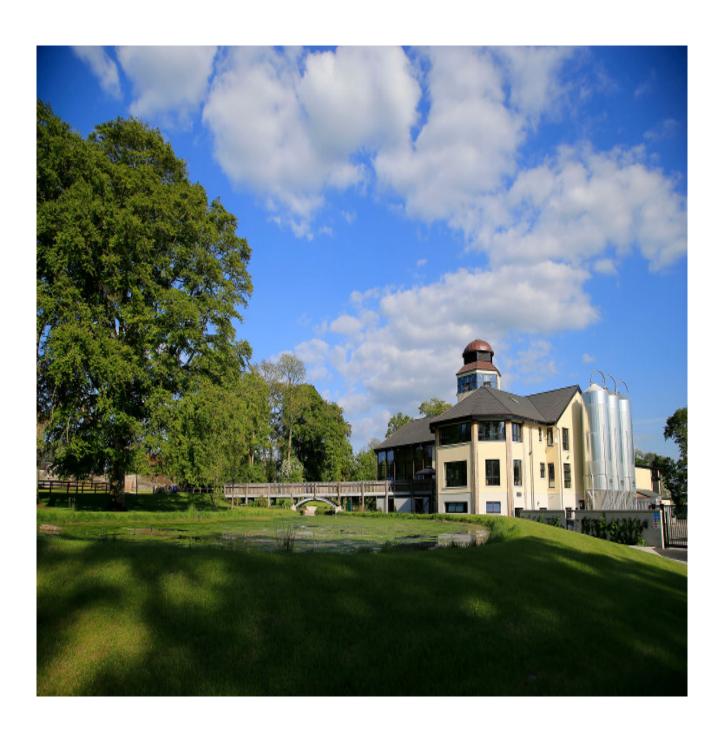

## Why Us

Walsh Whiskey Distillery is the largest manually-operated whiskey distillery in Ireland.

The team of local distillers produce all three styles of Irish whiskey - pot still, malt and grain - in one still.