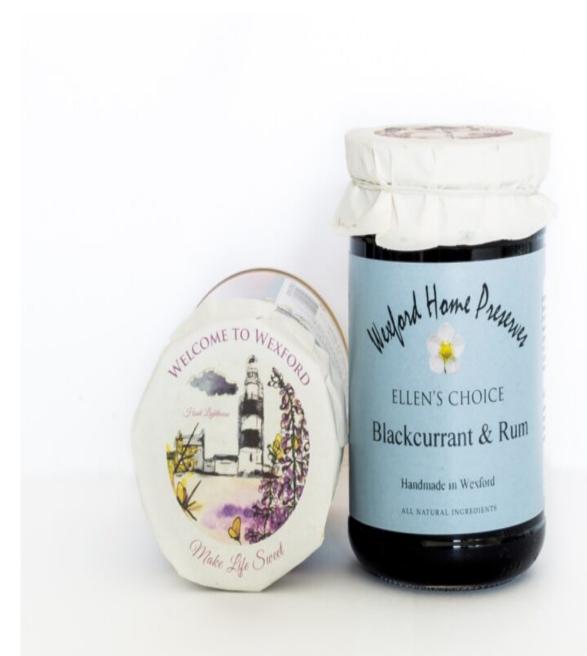

## Why Us

At Wexford Home Preserves we are one of the very few remaining preserves companies cooking predominantly Irish fruit in open saucepans to make our multi award winning jams and marmalades. We source the most amazing Irish fruit locally and the citurs fruit we use to make our extensive marmalade range is sourced from two organic farms in Seville and Sicily. This fresh fruit is handcut and cooked in open saucepans. Select retailers chose us to make their products because of these reasons.

## Our product range

We produce preserves including Jams, Marmalades, Chutney, Relish and Christmas Condiments such as Cranberry Sauce, Ham Glaze and Brandy Butter.