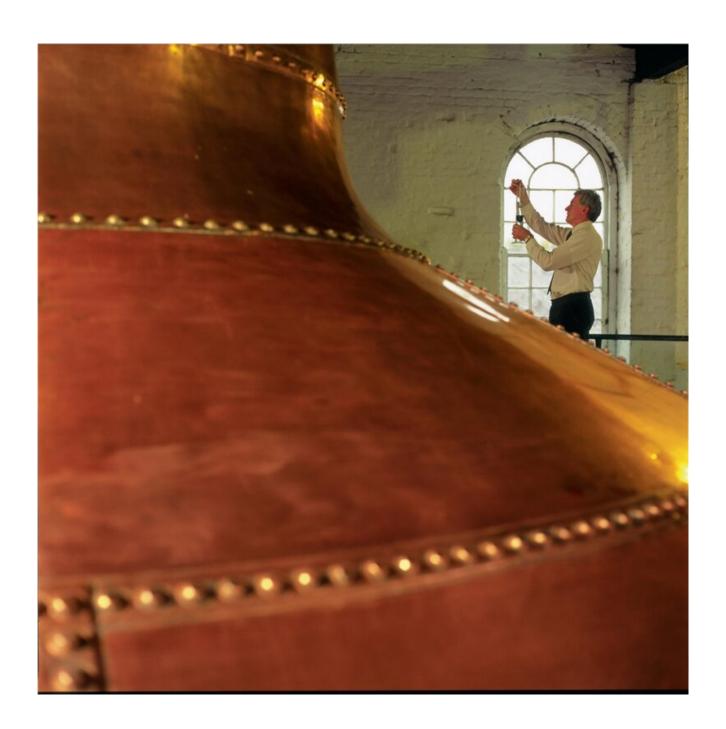

#### Channel:

Foodservice

Online

Retail

"Ballykeefe Distillery was established in Kilkenny, June 2015, on Morgan and Anne Ging's family farm.

It manufactures a range of products, including double and triple distilled single pot still Irish whiskey; double and triple distilled single malt Irish whiskey; poitín; gin; and vodka.

The distillery was established to complement and diversify operations on the farm, which began as a beef and tillage operation. The creation of the first on farm whiskey distillery in Ireland in over 200 years has revived a lost tradition, making the company a unique field-to-glass operation."