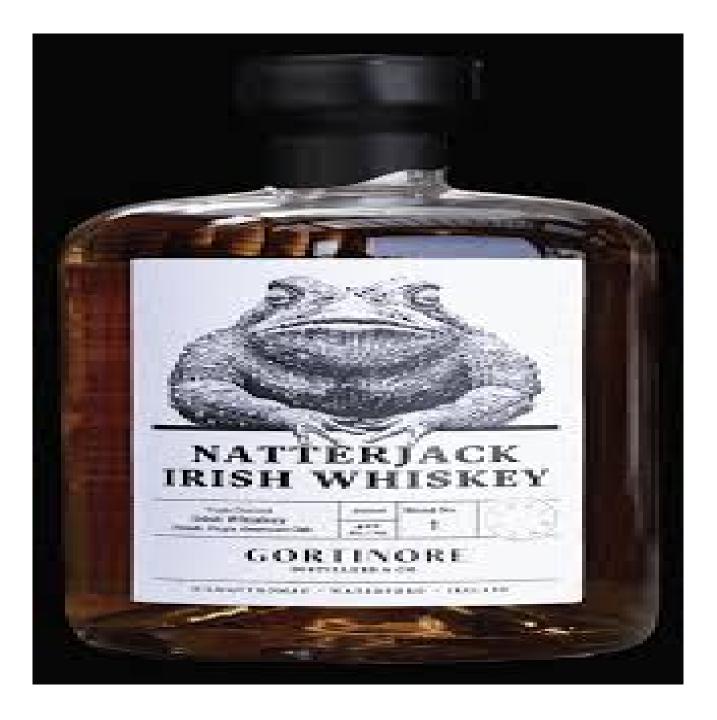

## Why Us

The Natterjack is the only toad native to Ireland. While all around it are hopping, it walks. It chooses its own course. Thanks to an adventurous spirit and ability to roam, it shows up in the most unlikely of places, not unlike the Irish. Our whiskey is an affectionate tribute to the Natterjack, as our story is also one of endless adventure. This is an extraordinary whiskey for those who do things their own way.

## Our product range

NatterJack Irish Whiskey