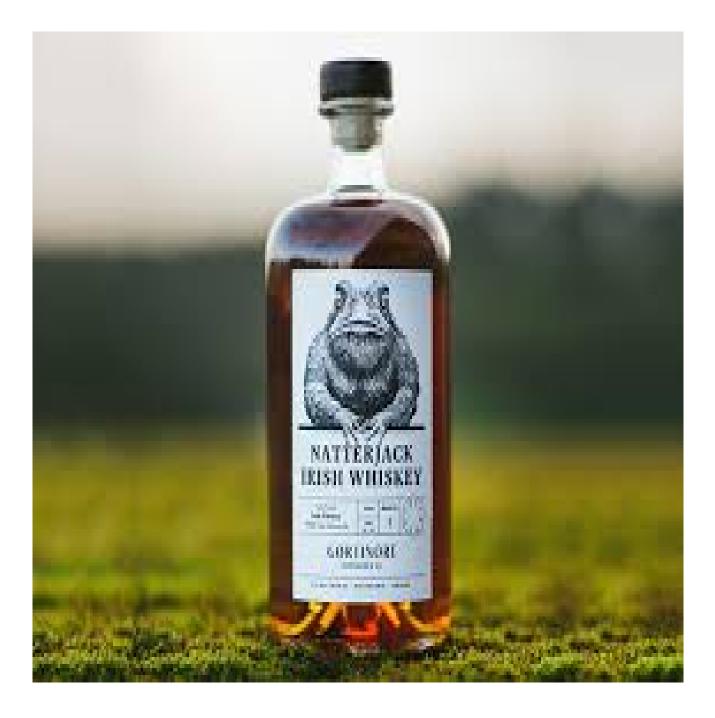

## Why Us

The Natterjack is the only toad native to Ireland. While all around it are hopping, it walks. It chooses its own course. Thanks to an adventurous spirit and ability to roam, it shows up in the most unlikely of places, not unlike the Irish. Our whiskey is an affectionate tribute to the Natterjack, as our story is also one of endless adventure. This is an extraordinary whiskey for those who do things their own way.

## Our product range

NatterJack Irish Whiskey