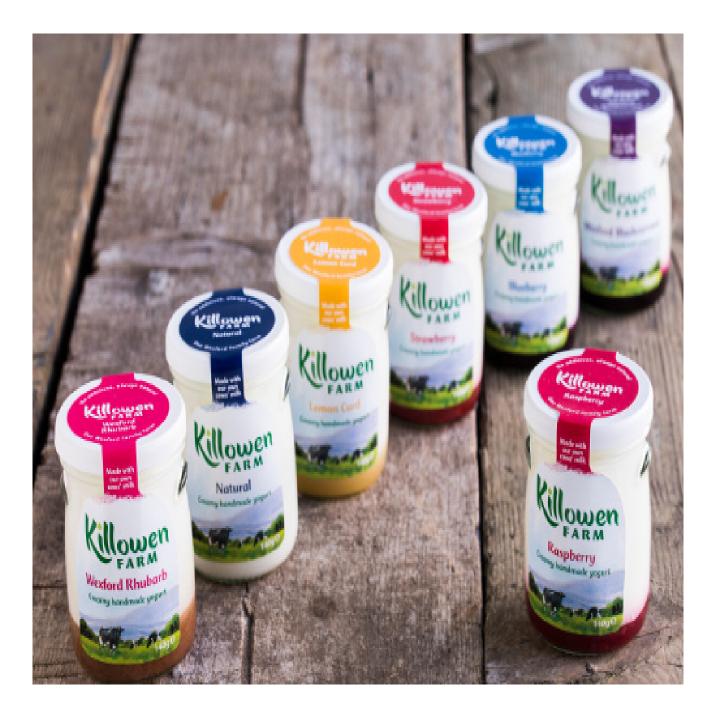

## Our product range

Killowen Farm Glass Jars 140g Flavours Include: Strawberry Raspberry Wexford Blackcurrant Wexford Rhubarb Lemon Curd Greek Style Natural Blueberry

Killowen Farm 500g Glass Jar: Raspberry Wexford Rhubarb Wexford Blackcurrant Christmas Cranberry and Orange

Killowen Farm 135g Plastic Tub: Strawberry Raspberry Blueberry Forest Fruit Hazelnut

Natural

Food Service Range - 2lt / 5lt / 10lt Tubs: Natural Strawberry Raspberry Vanilla Greek Style Natural