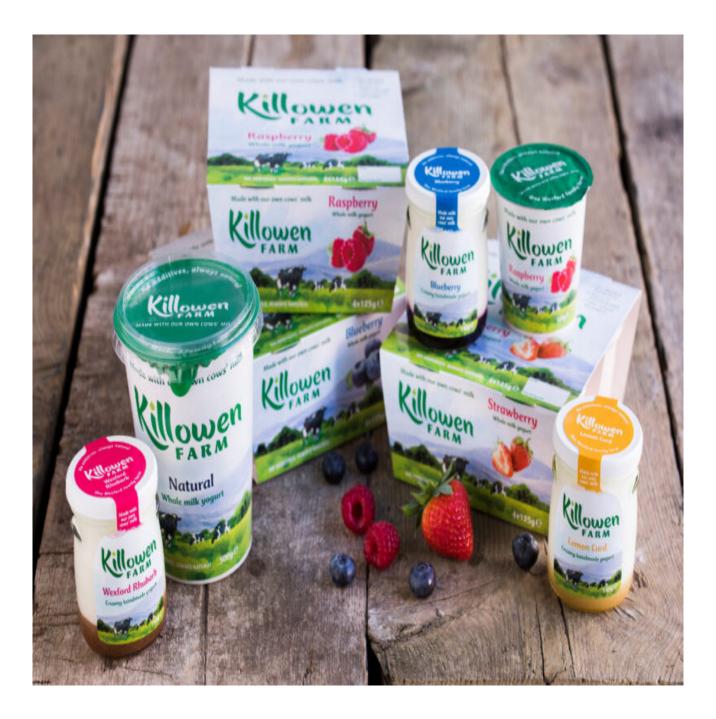

## Our product range

Killowen Farm Glass Jars 140g Flavours Include: Strawberry Raspberry Wexford Blackcurrant Wexford Rhubarb Lemon Curd Greek Style Natural Blueberry

Killowen Farm 500g Glass Jar: Raspberry Wexford Rhubarb Wexford Blackcurrant Christmas Cranberry and Orange

Killowen Farm 135g Plastic Tub: Strawberry Raspberry Blueberry Forest Fruit Hazelnut

Natural

Food Service Range - 2lt / 5lt / 10lt Tubs: Natural Strawberry Raspberry Vanilla Greek Style Natural