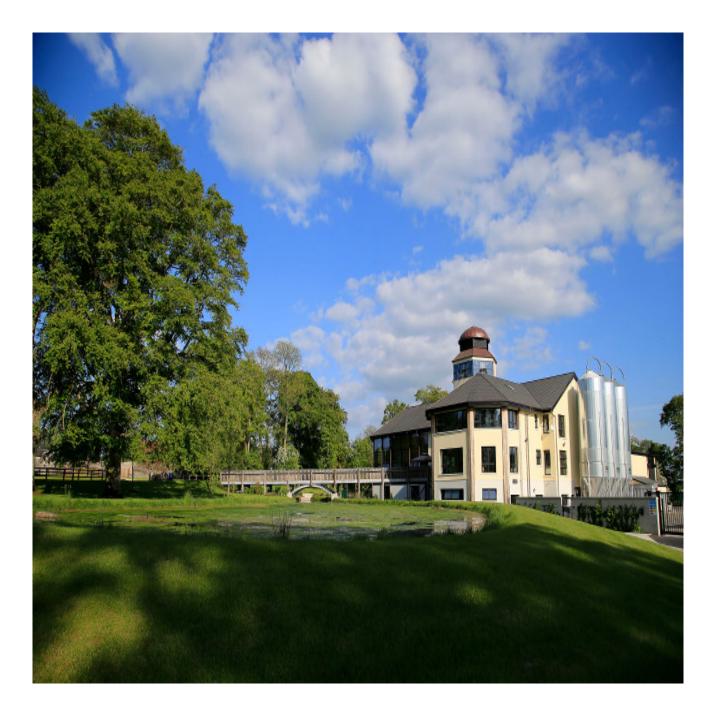

# Why Us

Walsh Whiskey Distillery is the largest manually-operated whiskey distillery in Ireland.

The team of local distillers produce all three styles of Irish whiskey - pot still, malt and grain - in one still.