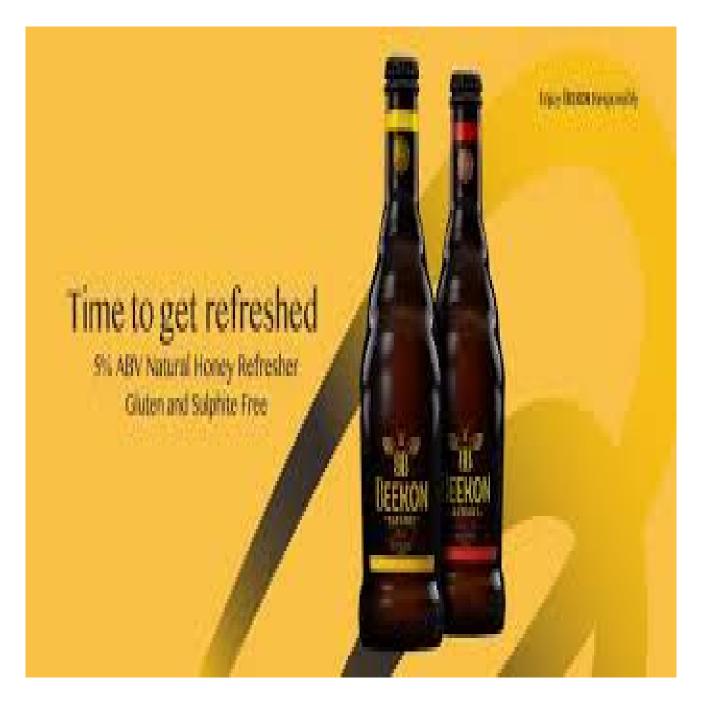

#### beekonbatches.com

Channel: Foodservice Retail

Founded in Nov 2017, entirely new alcohol category, Honey Refresher. 100%natural only containing honey, water and Yeast. 3 flavors available classic, ginger & lime, Sea salt and lemon. The drink is packages in a beehive inspired bottle. Launching in jan 2019 across Dublin & Belfast pubs and hotels. Hope to extend to US, UK & Europe by mid 2019. Beekon has a distribution agreement with Britvic and will be manufactured by Altech Bev Division.

## Why Us

Made using the most natural of ingredients, Honey, Water, Yeast infused with fresh additions such as lemon, lime or ginger.

Our product range

Beekon Original Beekon Ginger and Lime Elderflower and Lemon Seabreeze