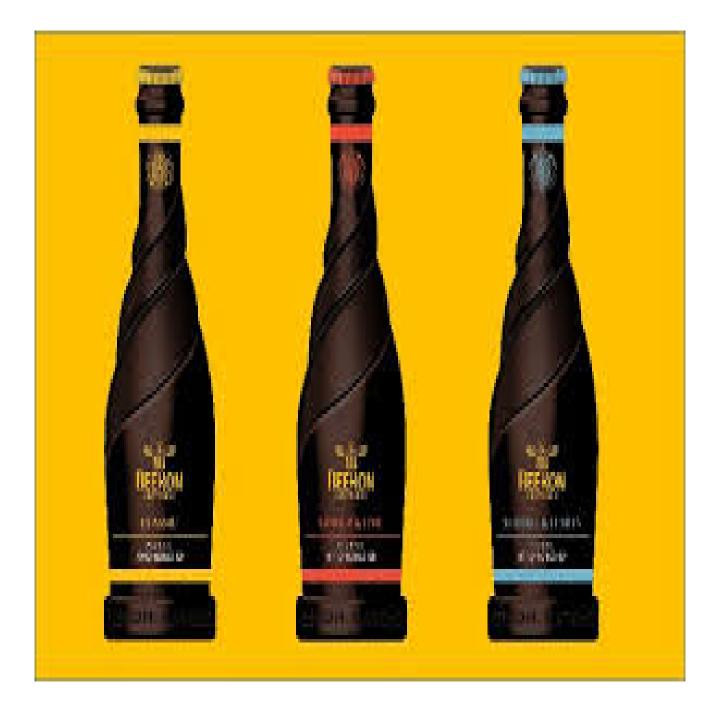

## Why Us

Made using the most natural of ingredients, Honey, Water, Yeast infused with fresh additions such as lemon, lime or ginger.

Our product range

Beekon Original Beekon Ginger and Lime Elderflower and Lemon Seabreeze