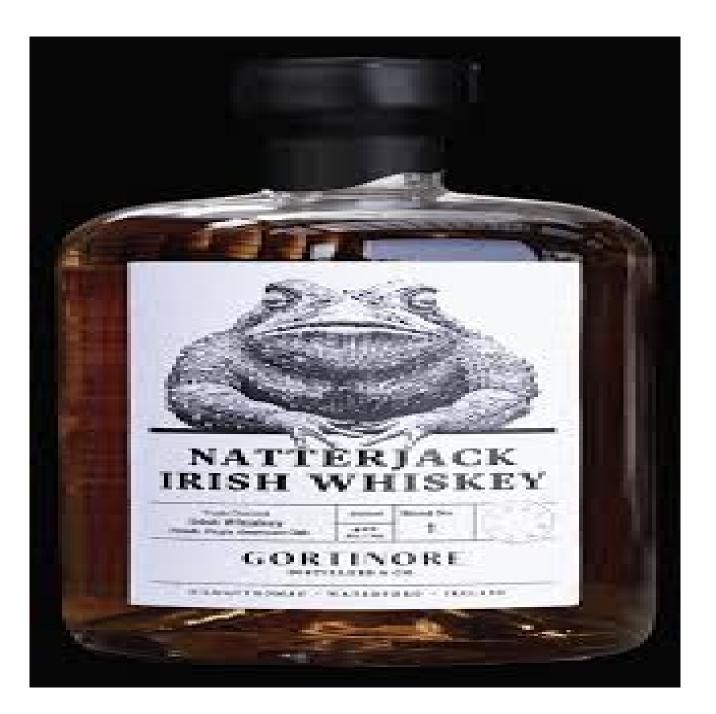

### Why Us

The Natterjack is the only toad native to Ireland. While all around it are hopping, it walks. It chooses its own course. Thanks to an adventurous spirit and ability to roam, it shows up in the most unlikely of places, not unlike the Irish. Our whiskey is an affectionate tribute to the Natterjack, as our story is also one of endless adventure. This is an extraordinary whiskey for those who do things their own way.

## Our product range