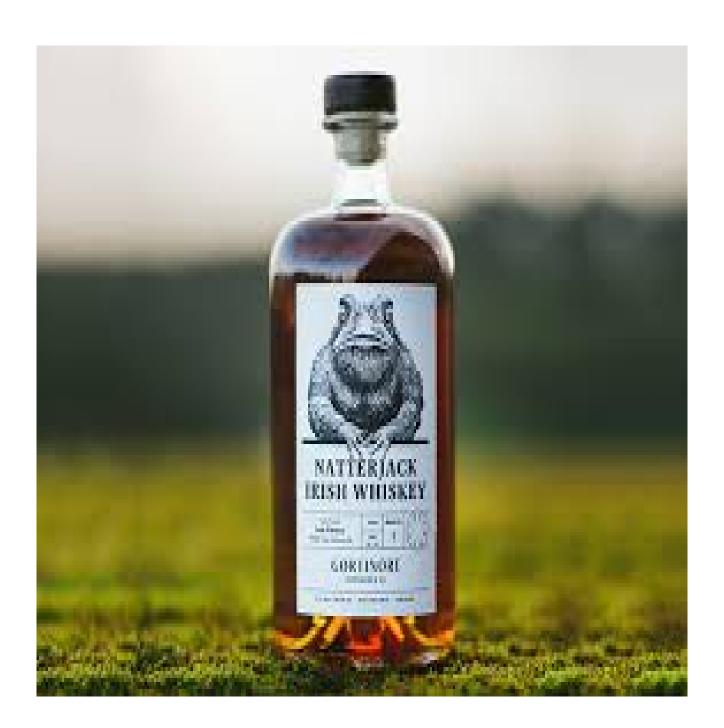

### Why Us

The Natterjack is the only toad native to Ireland. While all around it are hopping, it walks. It chooses its own course. Thanks to an adventurous spirit and ability to roam, it shows up in the most unlikely of places, not unlike the Irish. Our whiskey is an affectionate tribute to the Natterjack, as our story is also one of endless adventure. This is an extraordinary whiskey for those who do things their own way.

## Our product range