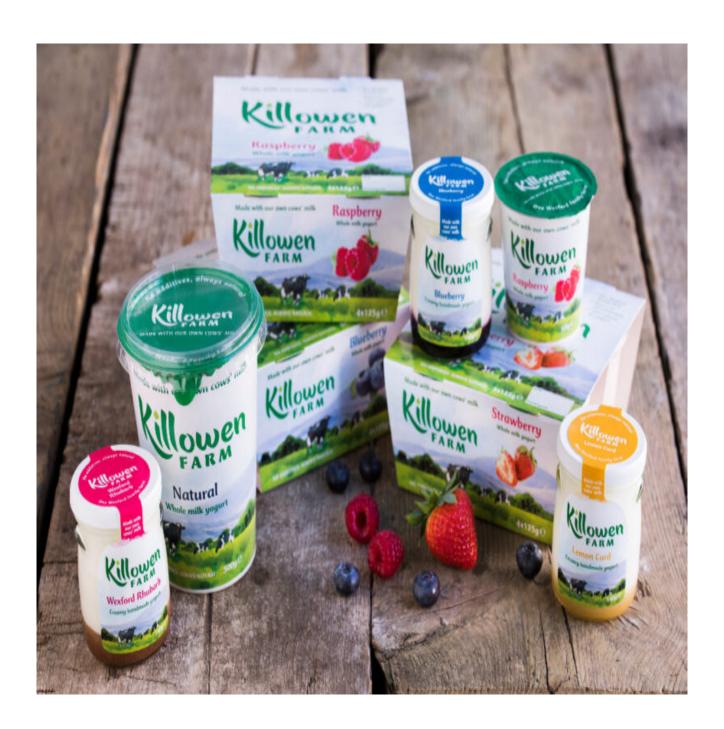

# Why Us

Our products are made only using milk from our farm. These award winning products have no additives, no colourings, no flavourings, no preservatives and are Gluten Free.

## Our product range

Killowen Farm Glass Jars 140g Flavours Include: Strawberry

Raspberry

Wexford Blackcurrant

Wexford Rhubarb

Lemon Curd

Greek Style

Natural Blueberry

Killowen Farm 500g Glass Jar:

Raspberry

Wexford Rhubarb

Wexford Blackcurrant

Christmas Cranberry and Orange

Killowen Farm 135g Plastic Tub:

Strawberry

Raspberry

Blueberry

Forest Fruit

Hazelnut

Natural

Food Service Range - 2lt / 5lt / 10lt Tubs:

Natural

Strawberry

Raspberry