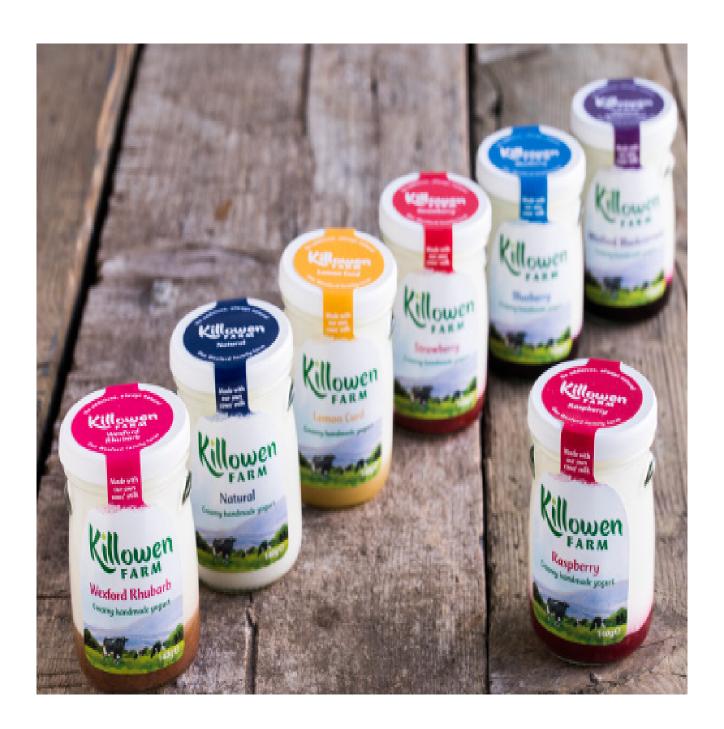

## Our product range

Killowen Farm Glass Jars 140g Flavours Include: Strawberry

Raspberry

Wexford Blackcurrant

Wexford Rhubarb

Lemon Curd

Greek Style

Natural Blueberry

Killowen Farm 500g Glass Jar:

Raspberry

Wexford Rhubarb

Wexford Blackcurrant

Christmas Cranberry and Orange

Killowen Farm 135g Plastic Tub:

Strawberry

Raspberry

Blueberry

Forest Fruit

Hazelnut

Natural

Food Service Range - 2lt / 5lt / 10lt Tubs:

Natural

Strawberry

Raspberry