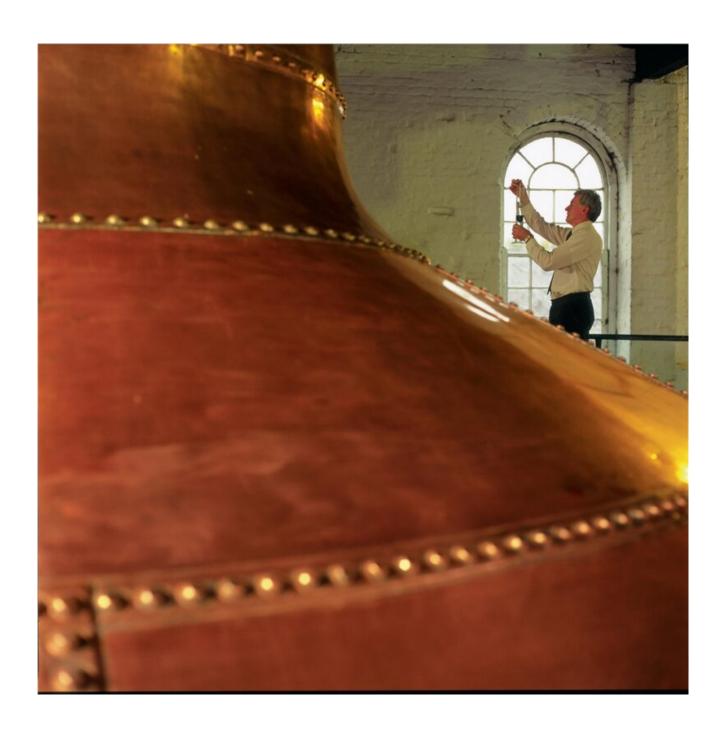

#### Channels Supplied:

Foodservice

Online

Retail

"Ballykeefe Distillery was established in Kilkenny, June 2015, on Morgan and Anne Ging's family farm.

It manufactures a range of products, including double and triple distilled single pot still Irish whiskey; double and triple distilled single malt Irish whiskey; poitín; gin; and vodka.

The distillery was established to complement and diversify operations on the farm, which began as a beef and tillage operation. The creation of the first on farm whiskey distillery in Ireland in over 200 years has revived a lost tradition, making the company a unique field-to-glass operation."