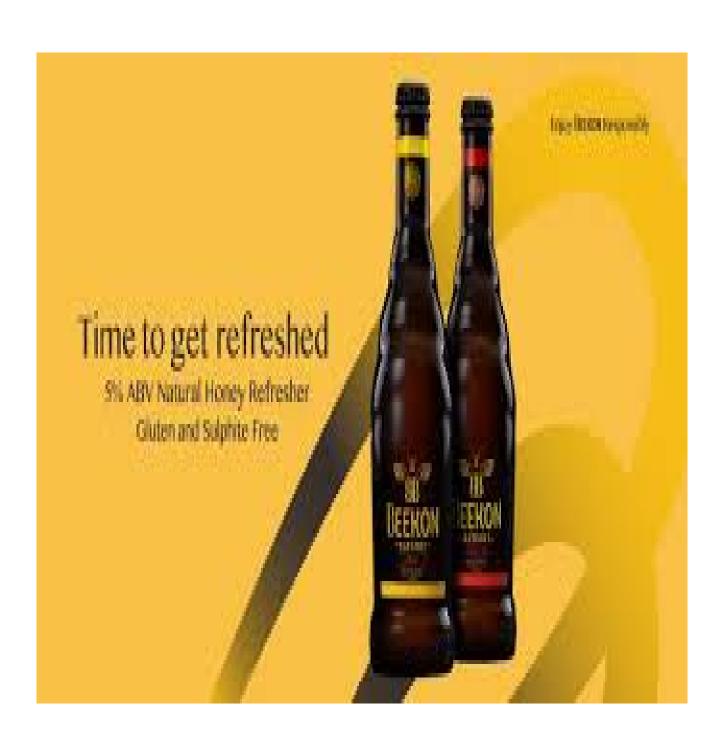

#### Company address

1 Orchard way, Beaumont Avenue, Churchtown, Dublin 14, dublin, Dublin

beekonbatches.com

Channels Supplied:

Foodservice

Retail

Founded in Nov 2017, entirely new alcohol category, Honey Refresher. 100%natural only containing honey, water and Yeast. 3 flavors available classic, ginger & lime, Sea salt and lemon. The drink is packages in a beehive inspired bottle. Launching in jan 2019 across Dublin & Belfast pubs and hotels. Hope to extend to US, UK & Europe by mid 2019. Beekon has a distribution agreement with Britvic and will be manufactured by Altech Bev Division.