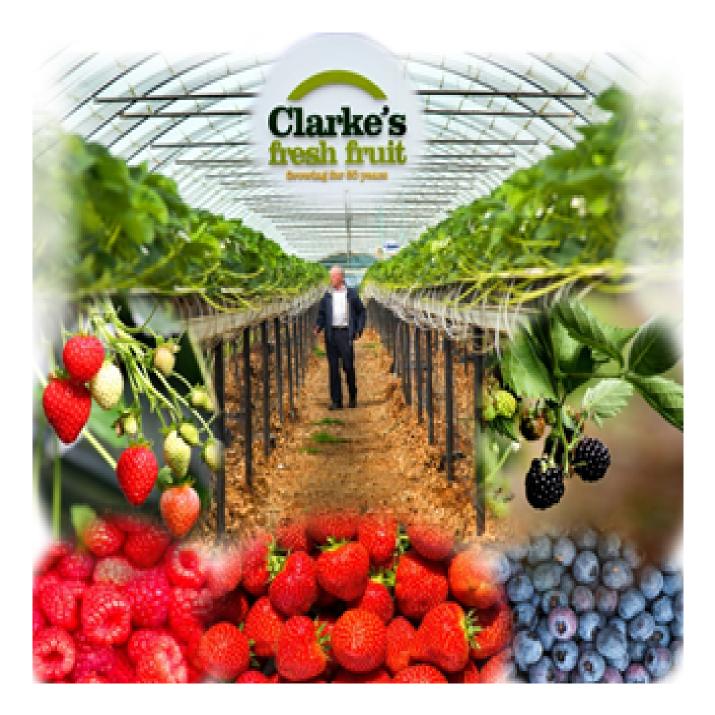

# CLARKE'S FRESH FRUIT

Company address

Clinstown, , Stamullen, Meath

#### Contact details

Pat Clarke info@clarkesfreshfruit.ie

+35318413262 clarkesfreshfruit.ie

Channels Supplied:

Foodservice Retail

A family-run business, Pat Clarke trading as Clark's Fresh Fruit has established a reputation for producing quality fresh fruit over the past 50 years.

Pat's courage to invest during the '80s enabled the development of innovative systems and cropping techniques.

In 1983, Clarke introduced the El Santa variety to Ireland. The first of those berries were sold in the Dublin Market on 25 July of that year.

With approximately 600 tonnes of fresh fruit produced annually, Clarke's Fresh Fruits now employs in excess of 100 people, all using the most advanced technologies available.

### Why Us

Clarke's Fresh Fruit ensures that its fruit is picked and dispatched daily, which maintains the quality and freshness of its range.