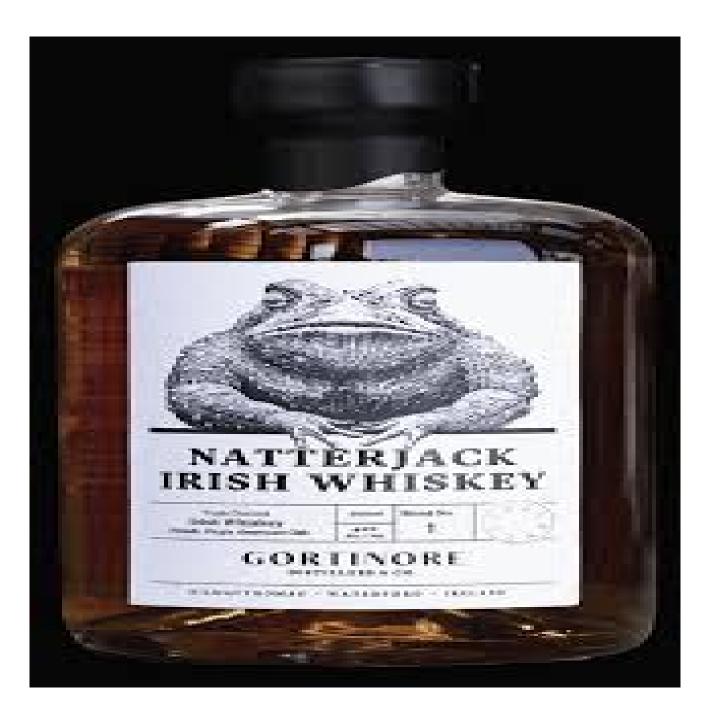

#### Why Us

The Natterjack is the only toad native to Ireland. While all around it are hopping, it walks. It chooses its own course. Thanks to an adventurous spirit and ability to roam, it shows up in the most unlikely of places, not unlike the Irish. Our whiskey is an affectionate tribute to the Natterjack, as our story is also one of endless adventure. This is an extraordinary whiskey for those who do things their own way.

### Our product range