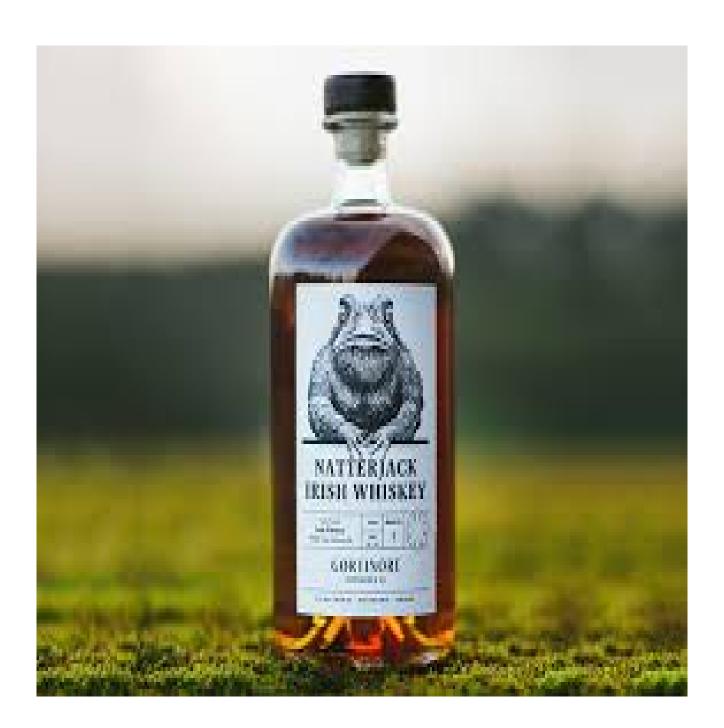

#### Why Us

The Natterjack is the only toad native to Ireland. While all around it are hopping, it walks. It chooses its own course. Thanks to an adventurous spirit and ability to roam, it shows up in the most unlikely of places, not unlike the Irish. Our whiskey is an affectionate tribute to the Natterjack, as our story is also one of endless adventure. This is an extraordinary whiskey for those who do things their own way.

### Our product range