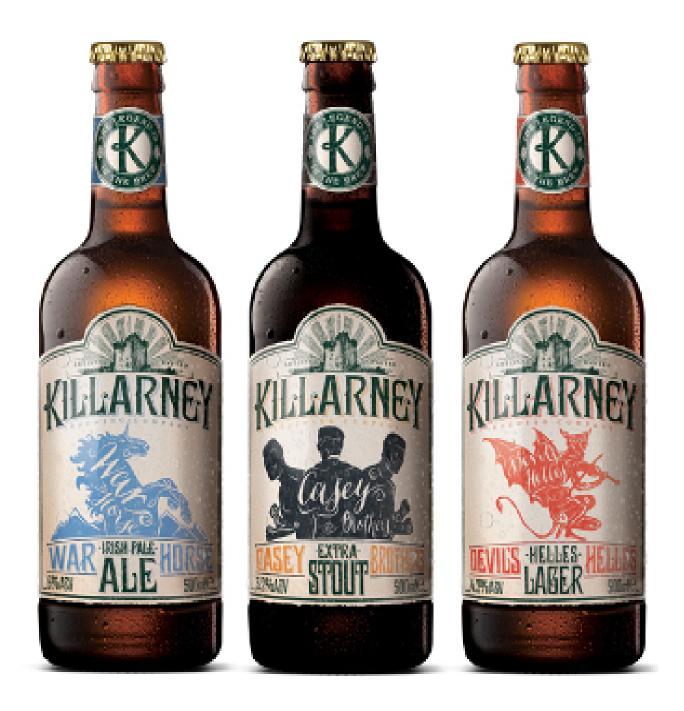

#### Our product range

Devil's Helles - Lager

Golden Spear - Blonde Ale

Scarlet Pimpernel - IPA

Casey Brothers - Extra Stout

Rutting Red - Irish Red Ale

Spailpín Saison - Belgian Farmhouse Ale

Brazen Banshee - Oktoberfest Märzen