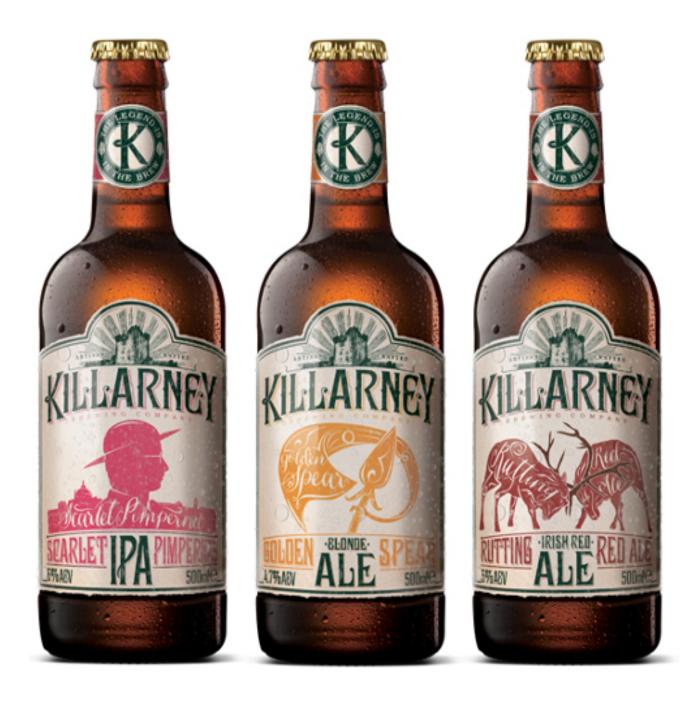

#### Our product range

Devil's Helles - Lager

Golden Spear - Blonde Ale

Scarlet Pimpernel - IPA

Casey Brothers - Extra Stout

Rutting Red - Irish Red Ale

Spailpín Saison - Belgian Farmhouse Ale

Brazen Banshee - Oktoberfest Märzen